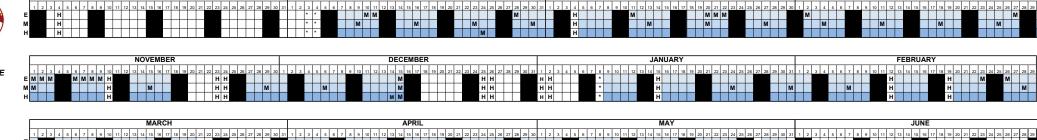

## ALL SCHOOLS:

- First day of school for ALL students August 7
- Fall Break November 20-24
- Winter Break December 18 January 8
- Spring Break March 21-29
- Last Day of School for all K-12 students May 30

## Minimum Days:

JULY

2023: August 10, 11, 28 September 11 September 20-22 Parent Conferences October 2, 27 November 1-9 Parent Conferences December 15

## 2024:

February 23, 26 March 18-20 April 8, 29 May 13, 30

## All Elementary:

October 27 - End of First Trimester February 23 - End of Second Trimester May 30 - End of Third Trimester

## Minimum Days:

AUGUST

2023: August 9, 16, 23, 30 September 13, 20, 27 October 4, 11, 18, 25 November 1, 15, 29 December 6, 15

## 2024:

January 24, 31 February 7, 28 March 6, 13, 20 April 3, 10, 17, 24 May 1, 8, 15, 22, 29, 30

## All Middle School:

October 6 - End of First Quarter December 15 - End of Second Quarter March 20 - End of Third Quarter May 30 - End of Fourth Quarter

## HOLIDAYS FOR ALL SCHOOLS:

OCTOBER

July 4 Independence Day September 4 Labor Day November 10 Veterans' Day November 23-24 Thanksgiving Holiday December 24 Christmas Eve December 25 Christmas Day December 31 In Lieu of Admissions Day January 1 New Year's Day January 15 Dr. Martin Luther King, Jr's Day February 12 Lincoln's Day February 19 President's Day May 27 Memorial Day

#### **LEGEND**

M = Minimum Day for Students = Weekend \* = Teacher Preparation Day H = Holiday

E: Elementary Schools M: Middle Schools H: High Schools